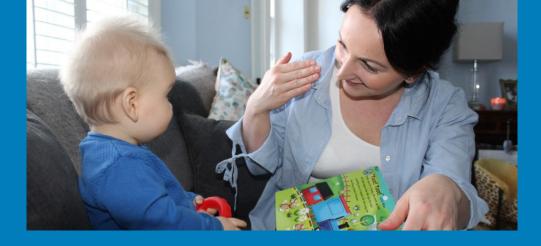

### Let's See what you are saying..

Cued Speech uses 8 hand shapes in 4 positions near the mouth. You Cue as you speak, so that your deaf child can see all the hidden sounds that you're saying and then they'll be able to learn your language.

It only takes 20 hours to understand all you need to Cue any word you like. After that it's just practice — so lets get started!